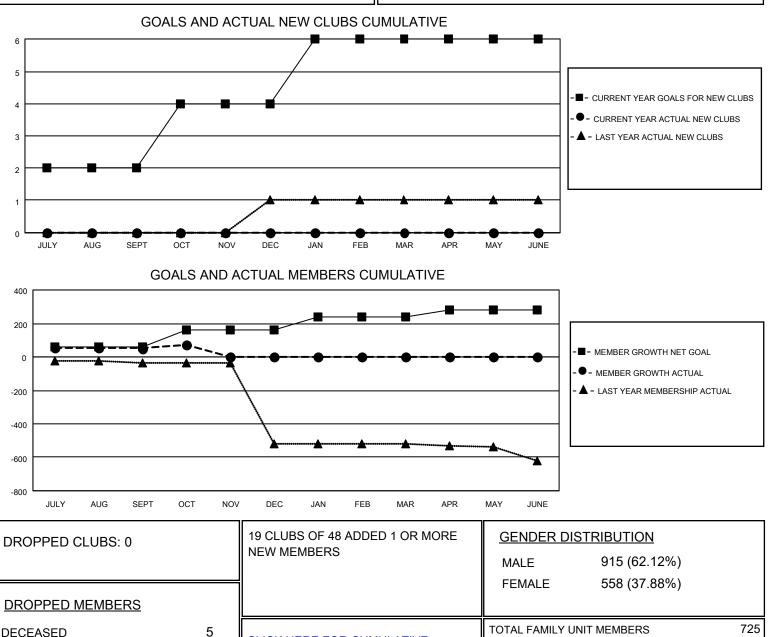

## LOCATION INDIA

District 322C5

Results as of: 10/31/2020

| Clubs                 |               |           |               | Members               |                         |                         |                                                    |
|-----------------------|---------------|-----------|---------------|-----------------------|-------------------------|-------------------------|----------------------------------------------------|
| RESULTS FOR 2020-2021 |               |           |               | RESULTS FOR 2020-2021 |                         |                         |                                                    |
| QUARTER               | NEW CLUB GOAL | NEW CLUBS | DROPPED CLUBS | QUARTER ME            | MBER GROWTH NET<br>GOAL | MEMBER GROWTH<br>ACTUAL | DROPPED<br>MEMBERS ACTUAL<br>(including transfers) |
| JULY/AUG/SEPT         | 2             | 0         | 0             | JULY/AUG/SEPT         | 60                      | 92                      | 16                                                 |
| OCT/NOV/DEC           | 2             | 0         | 0             | OCT/NOV/DEC           | 100                     | 30                      | 6                                                  |
| JAN/FEB/MAR           | 2             | 0         | 0             | JAN/FEB/MAR           | 80                      | 0                       | 0                                                  |
| APR/MAY/JUNE          | 0             | 0         | 0             | APR/MAY/JUNE          | 40                      | 0                       | 0                                                  |